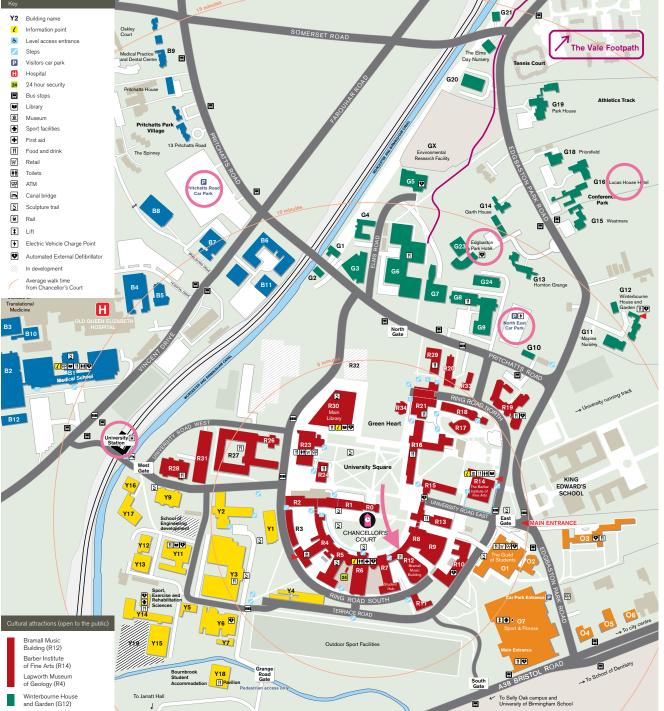

# **Edgbaston Campus Map** Index to buildings by zone

### Red Zone

R0 The Harding Building R1 Law Building R2 Frankland Building R3 Hills Building R4 Aston Webb - Lapworth Museum R5 Aston Webb - B Block R6 Aston Webb - Great Hall R7 Aston Webb - Student Hub R8 Physics West R9 Nuffield **R10** Physics East R11 Medical Physics R12 Bramall Music Building R13 Povnting Building R14 Barber Institute of Fine Arts R15 Watson Building R16 Arts Building R17 Ashley Building R18 Strathcona Building R19 Education Building R20 J G Smith Building R21 Muirhead Tower R23 University Centre R24 Staff House R26 Geography **R27** Biosciences Building R28 Murray Learning Centre R29 The Alan Walters Building R30 Main Library R31 Collaborative Teaching Laboratory R32 Teaching and Learning Building

# R34 Cuore Blue Zone

B1 Medical School

R33 Fry Building

- B2 Institute of Biomedical Research including IBR West
- B3 Wellcome Clinical Research Facility
- B4 Robert Aitken Institute for Clinical Research
- B5 CRUK Institute for Cancer Studies and Denis Howell Building
- B6 Research Park
- B7 90 Vincent Drive
- B8 Henry Wellcome Building for Biomolecular NMR Spectroscopy
- B9 Medical Practice and Dental Centre B10 Advanced Therapies Facility
- B11 BioHub Birmingham
- B12 Health Sciences Research Centre (HSRC)

#### Orange Zone

- O1 The Guild of Students
- O2 St Francis Hall
- O3 University House
- O4 Ash House O5 Beech House
- O6 Cedar House
- O7 Sport & Fitness

#### Green Zone

G1 32 Pritchatts Road G2 31 Pritchatts Road G3 European Research Institute G4 3 Elms Road G5 Computer Centre G6 Metallurgy and Materials G7 IRC Net Shape Laboratory G8 Gisbert Kapp Building G9 52 Pritchatts Road G10 54 Pritchatts Road - Institute for Global Innovation G11 Maples Nurserv G12 Winterbourne House and Garden G15 Westmere G16 Lucas House Hotel G18 Priorsfield G19 Park House G20 Elms Plant G22 Elms Day Nursery G24 Centre for Human Brain Health Green Zone Conference Park G13 Hornton Grange G14 Garth House G23 Edgbaston Park Hotel and Conference Centre G24 Centre for Human Brain Health

## Yellow Zone

- Y1 The Old Gvm
- Y2 Haworth Building
- Y3 Engineering Building
- Y4 Terrace Huts

Y17 Public Health

- Y5 Estates West
- Y6 Maintenance Building
- Y7 Grounds and Gardens
- Y9 Computer Science
- Y11 Chemical Engineering
- Y12 Biochemical Engineering
- Y13 Chemical Engineering Workshop
- Y14 Sport, Exercise and
- **Rehabilitation Sciences** Y15 Civil Engineering Laboratories
- Y16 Institute of Occupational and Environmental Medicine
- Y18 Bournbrook Student Accommodation and Pavillion
- Y19 Buried infrastructure facility